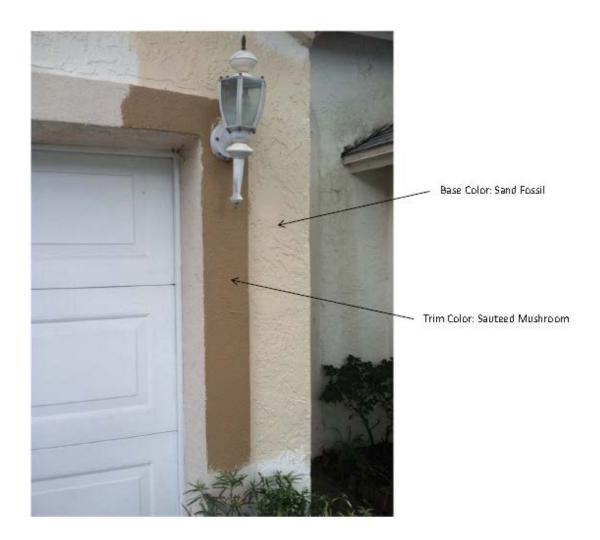

After submitting colors please apply swatch as illustrated below. Volunteer will drive by and take picture and submit to the ARC committee.

| SW INV # | Color Name        | Color | Trim | Body/Trim | Accent<br>D&S |
|----------|-------------------|-------|------|-----------|---------------|
| 6000     | Snowball          |       | х    | х         |               |
| 6001     | Grayish           |       |      | x         |               |
| 6002     | Essential<br>Gray |       |      | x         |               |
| 6003     | Proper<br>Gray    |       |      | x         |               |
| 6004     | Mink              |       |      | x         | х             |
| 6007     | Smart<br>White    |       |      | x         |               |